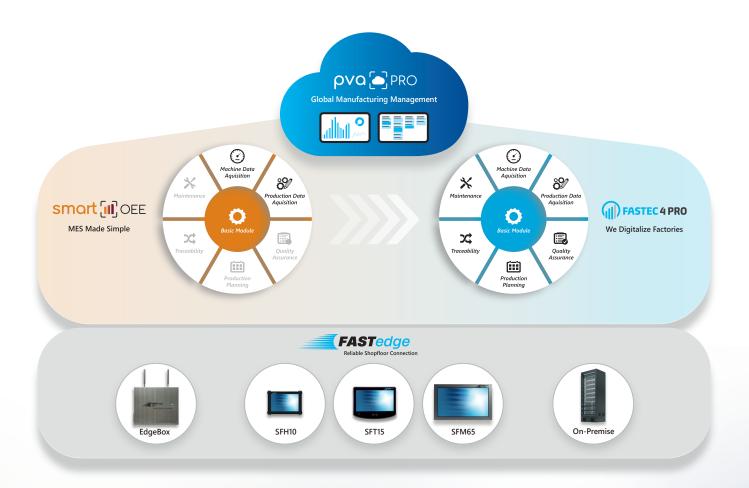

## Our Solutions at a Glance

#### Live & Global:

pvaPRO centrally manages locations and users in the cloud.

Both real-time data and historical production values are visualized in clear dashboards.

#### **Compact & Cost-Effective:**

smartOEE enables entry into the MES world.
Companies achieve quick successes by collecting
machine and operational data and identifying potential
improvements. smartOEE justifies the investment in
MES FASTEC 4 PRO

#### **Modular & Proven:**

With FASTEC 4 PRO, additional functions can be expanded. The MES digitalizes the entire production process and covers all process steps – industry-independent, flexible, and adaptable to individual requirements.

#### **Compatible & Robust:**

FASTedge complements the software with matching hardware components, creating a complete IT infrastructure from a single source. The terminal and tablet serve as the interface between human and machine.