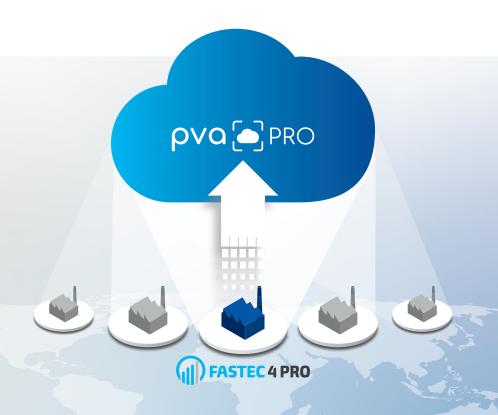

## Global and Scalable

With pvaPRO, you can centrally analyze production data already collected with the **MES FASTEC 4 PRO** or **smartOEE** in the web-based, cloud-native application.

There, reporting components allow you to create custom dashboards or use standardized ones to evaluate your shopfloor data.

#### **Cross-Site**

While data acquisition was previously limited to a single plant, multiple locations can now be analyzed centrally. This enables cross-site data analysis, ensuring transparency and greater convenience within your organization.

#### Cloud

With the use of pvaPRO, the data collected with MES FASTEC 4 PRO from the shopfloor is stored in the cloud. This is made possible by a DataConnector, which copies MDA/PDA data from the local database in the factory and cyclically transfers it to the cloud database. Through the connection to FASTEC 4 PRO, a backup is always created simultaneously.

#### **User Management**

From adding and deactivating users to assigning roles and permissions:
With pvaPRO, you can manage your users centrally.

All production sites can be conveniently analyzed in pvaPRO from the cloud in one central location. For your organization, this means greater transparency and a comprehensive analysis.