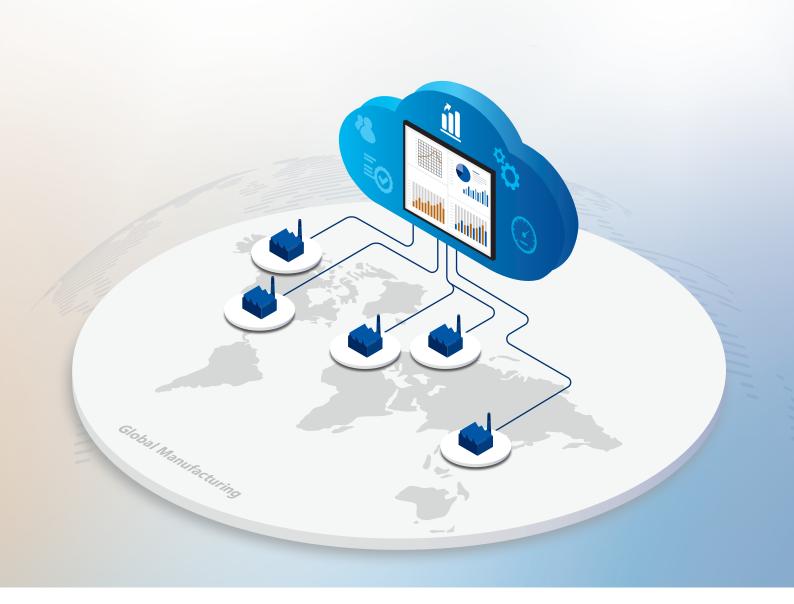

## Global and Scalable

With pvaPRO, you can centrally analyze production data already collected with the **MES FASTEC 4 PRO** or **smartOEE** in the web-based, cloud-native application.

There, reporting components allow you to create custom dashboards or use standardized ones to evaluate your shopfloor data.

#### **Anytime and Anywhere**

Your locally stored production data is mirrored to the cloud, making it accessible on any device at any time. The web-based dashboards are intuitively designed, displaying exactly the information you need.

#### **Cross-Site**

While data acquisition was previously limited to a single plant, multiple locations can now be analyzed centrally. This enables cross-site data analysis, ensuring transparency and greater convenience within your organization.