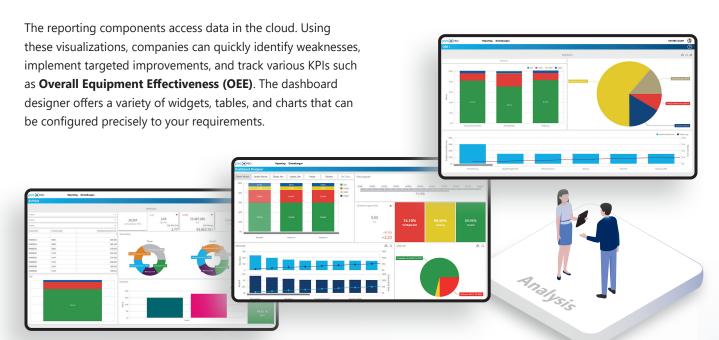

## **Analyze Production Data**

## in Intuitive Dashboards

With pvaPRO, you can analyze your recorded production data in standardized or customized dashboards.

#### **☑** Insights into Production Productivity and Efficiency:

- Compare different time points: in the OEE comparison
- Gain detailed insights into performance, quality, and availability: in the OEE analysis

#### Support in Daily Operations:

- Compare yesterday with today: in the status analysis
- Identify scrap and defect-free products: in the order analysis

## Company-Wide Transparency beyond Plant Boundaries:

- Instantly recognize production performance worldwide: in the global overview
- Track the time-based development of various KPIs: in the global monthly comparison

#### Designer for Custom Dashboards:

- Analysis using individually configured widgets and charts
- Live monitoring for real transparency